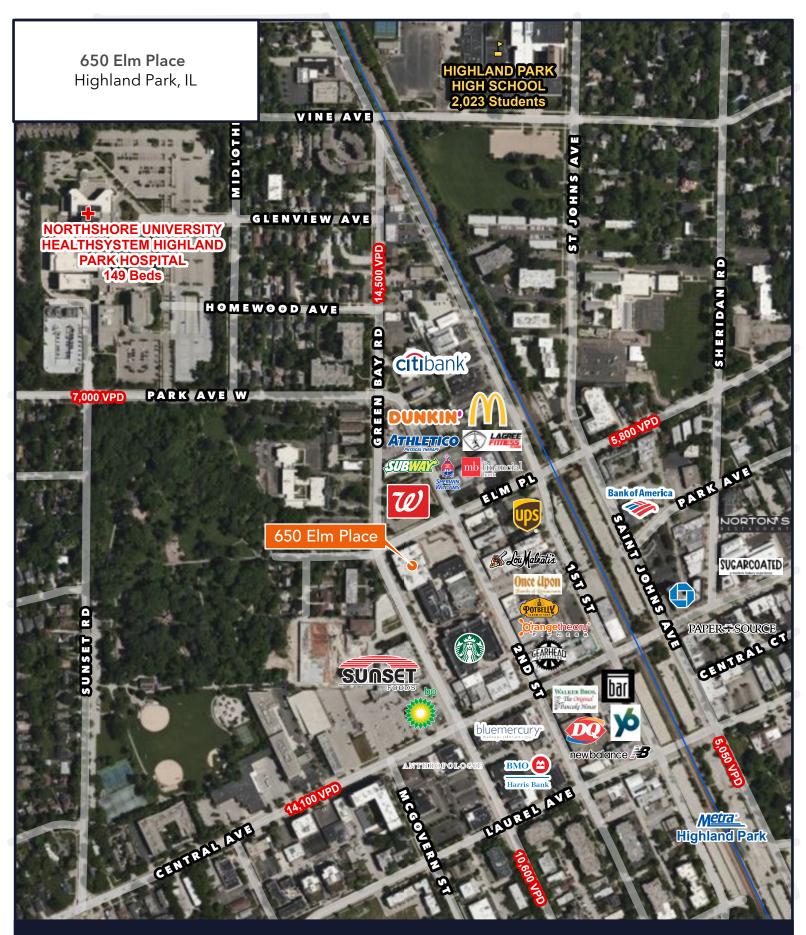

### **For Lease**

**RETAIL SPACE** 

- ▶ 1,295 SF available
- Excellent retail space available in downtown Highland Park
- ▶ Located at the brand new Albion Highland Park East
- ▶ Space is available off of the courtyard with great visibility
- ▶ Surrounding retailers include Sunset Foods, Starbucks, Walgreens and many more

| DEMOGRAPHIC SUMMARY                |           |           |           |
|------------------------------------|-----------|-----------|-----------|
|                                    | 1 Mi      | 3 Mi      | 5 Mi      |
| Estimated Population               | 9,860     | 48,670    | 103,270   |
| Adj. Daytime Demographics          | 13,864    | 59,710    | 156,228   |
| Estimated Households               | 4,195     | 18,585    | 38,031    |
| Estimated Average Household Income | \$192,706 | \$218,932 | \$234,863 |