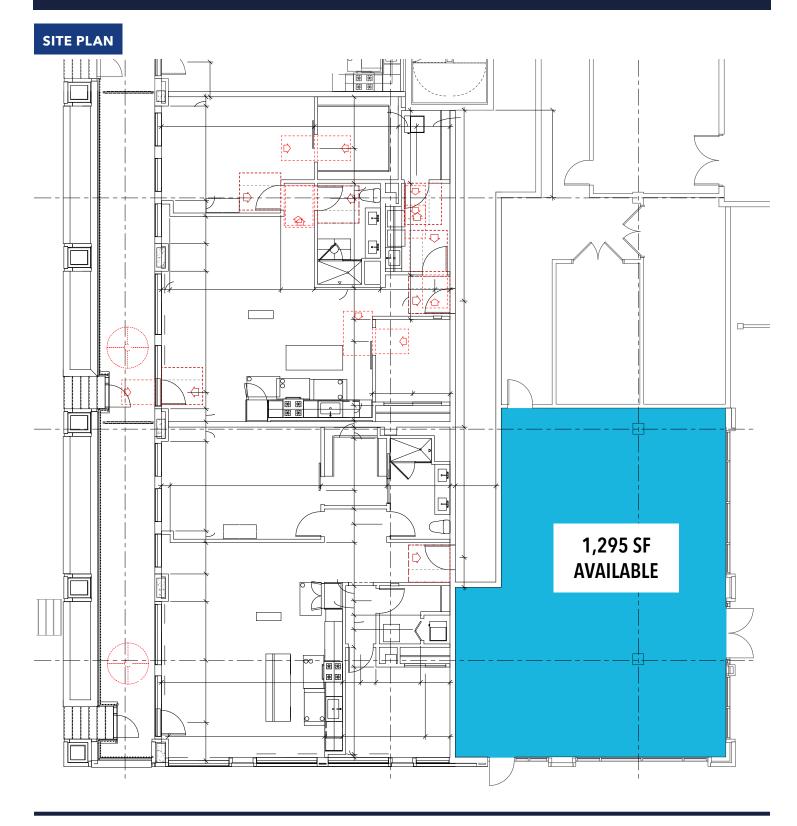

### **For Lease**

**RETAIL SPACE** 

- ▶ 1,295 SF available
- Excellent retail space available in downtown Highland Park
- ▶ Located at the brand new Albion Highland Park East
- ▶ Space is available off of the courtyard with great visibility
- ▶ Surrounding retailers include Sunset Foods, Starbucks, Walgreens and many more