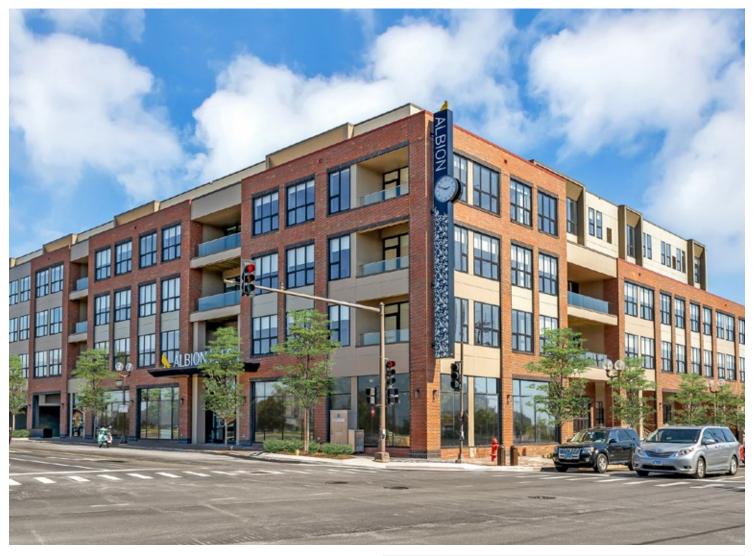

## Albion Highland Park East 650 ELM PLACE | HIGHLAND PARK, IL 60035

### **For Lease**

**RETAIL SPACE** 

- ▶ 1,295 SF available
- Excellent retail space available in downtown Highland Park
- ▶ Located at the brand new Albion Highland Park East
- ▶ Space is available off of the courtyard with great visibility
- ▶ Surrounding retailers include Sunset Foods, Starbucks, Walgreens and many more